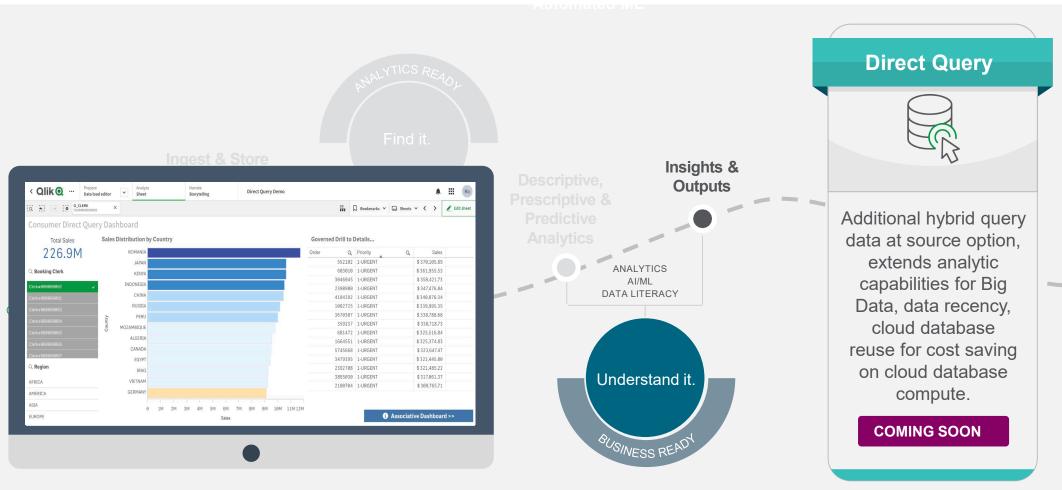

Lineage Marketplace Automation Mobile Reporting FedRamp /TISAX



# **Modern Analytics Data Pipeline**

How it works







#### **Cloud Data Services**





#### **Hybrid Data Delivery**



Automatically ingests, replicates and seamlessly move real-time data, whether on-premise or across private and vendor cloud services.

**AVAILABLE NOW** 





#### **Cloud Data Services**



#### **Data Transformation**



Converts, consolidates and standardizes data from heterogeneous formats or structures before moving it into the required target.

**COMING SOON** 





# **Modern Analytics Data Pipeline**

#### How it works







#### Catalog and Lineage





# **Modern Analytics Data Pipeline**

#### How it works







#### **AutoML**







#### Reporting Services







#### **Direct Query**







# **Modern Analytics Data Pipeline**

#### How it works







#### **Application Automation**







## **Modern Analytics Data Pipeline**

#### How it works







#### Marketplace







# Next steps in the data jungle

Maturity model



## Your partner

If you have a problem, if no one else can help, and if you can find them, maybe you can hire... the A-Team



Robbie Schouwenaars Account manager



**Rob Reints Account Manager** 



Michiel Hofsteenge Technisch specialist





# VOLGENDE WORKSHOPS:

• TIME XTENDER

THE NEXT STEP IN DATA INSIGHTS - Jungle Restaurant

PRODUCT & DEMO

• DATA LITERACY
HOW TO NOT GET LOST
IN THE JUNGLE OF DATA

Yasuni

Jungle Lodge