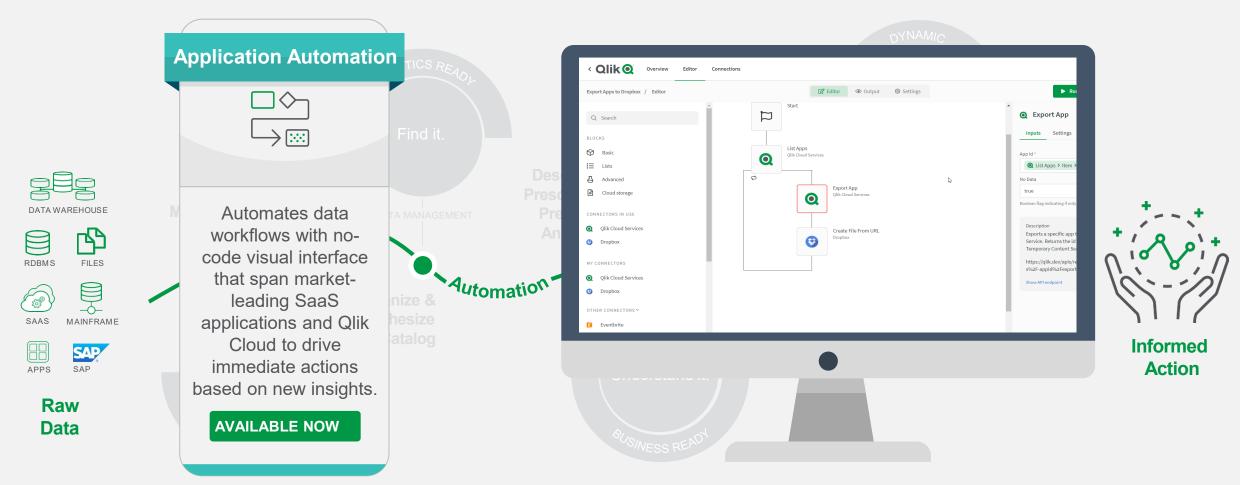

*

How it works







#### **Cloud Data Services**





#### **Hybrid Data Delivery**



Automatically ingests, replicates and seamlessly move real-time data, whether on-premise or across private and vendor cloud services.

**AVAILABLE NOW** 





#### **Cloud Data Services**



#### **Data Transformation**



Converts, consolidates and standardizes data from heterogeneous formats or structures before moving it into the required target.

**COMING SOON** 





# **Modern Analytics Data Pipeline**

#### How it works







#### Catalog and Lineage





# **Modern Analytics Data Pipeline**

#### How it works







#### **AutoML**







#### Reporting Services







#### **Direct Query**







# **Modern Analytics Data Pipeline**

#### How it works







#### **Application Automation**







## **Modern Analytics Data Pipeline**

#### How it works







#### Marketplace







# Next steps in the data jungle

Maturity model



## Your partner

If you have a problem, if no one else can help, and if you can find them, maybe you can hire... the A-Team



Robbie Schouwenaars Account manager



**Rob Reints Account Manager** 



Michiel Hofsteenge Technisch specialist





# VOLGENDE WORKSHOPS:

• TIME XTENDER

THE NEXT STEP IN DATA INSIGHTS - Jungle Restaurant

PRODUCT & DEMO

• DATA LITERACY
HOW TO NOT GET LOST
IN THE JUNGLE OF DATA

Yasuni

Jungle Lodge