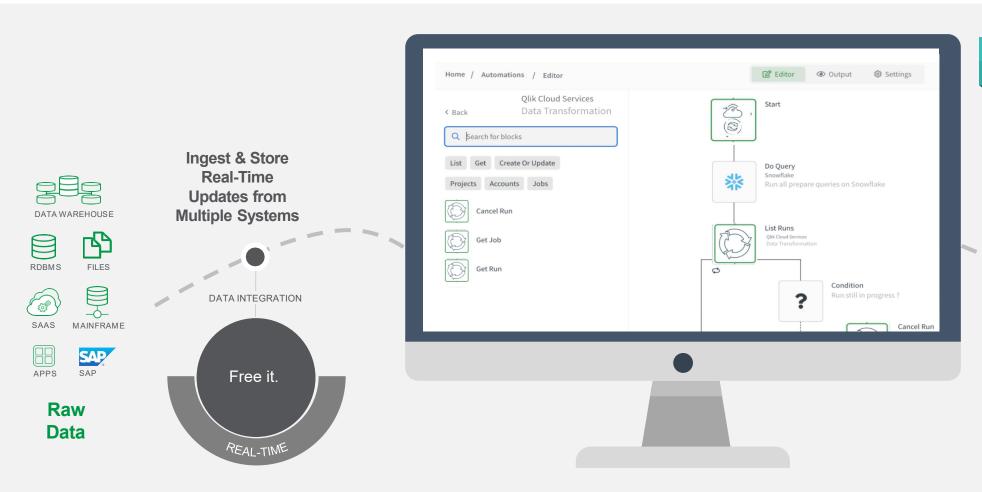

#### **Hybrid Data Delivery**

Automatically ingests, replicates and seamlessly move real-time data, whether on-premise or across private and vendor cloud services.

**AVAILABLE NOW** 

#### **Data Transformation**

Converts, consolidates and standardizes data from heterogeneous formats or structures before moving it into the required target.

**COMING SOON** 