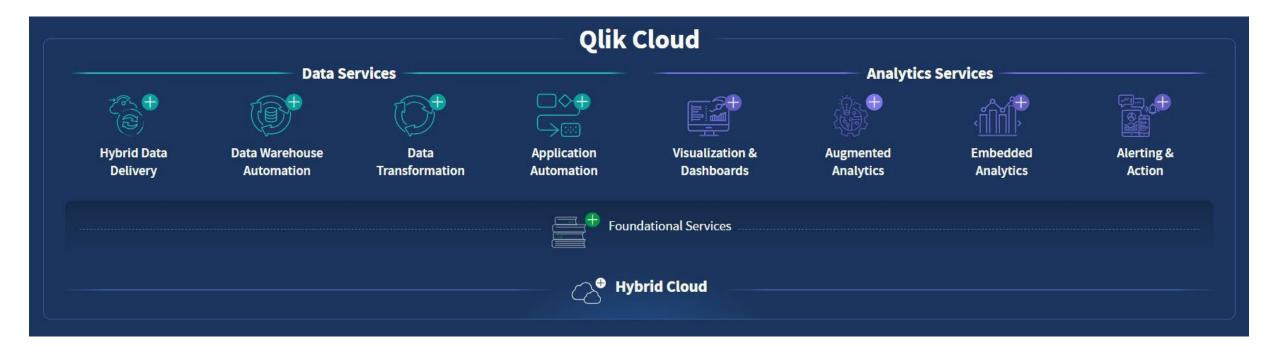

#### **Cloud Data Services**

#### **Hybrid Data Delivery**

Automatically ingests, replicates and seamlessly move real-time data, whether on-premise or across private and vendor cloud services.

**AVAILABLE NOW** 

#### **Data Transformation**

Converts, consolidates and standardizes data from heterogeneous formats or structures before moving it into the required target.

**COMING SOON** 

#### Catalog and Lineage

#### **AutoML**

#### Reporting Services

#### **Direct Query**

#### **Application Automation**

#### Marketplace