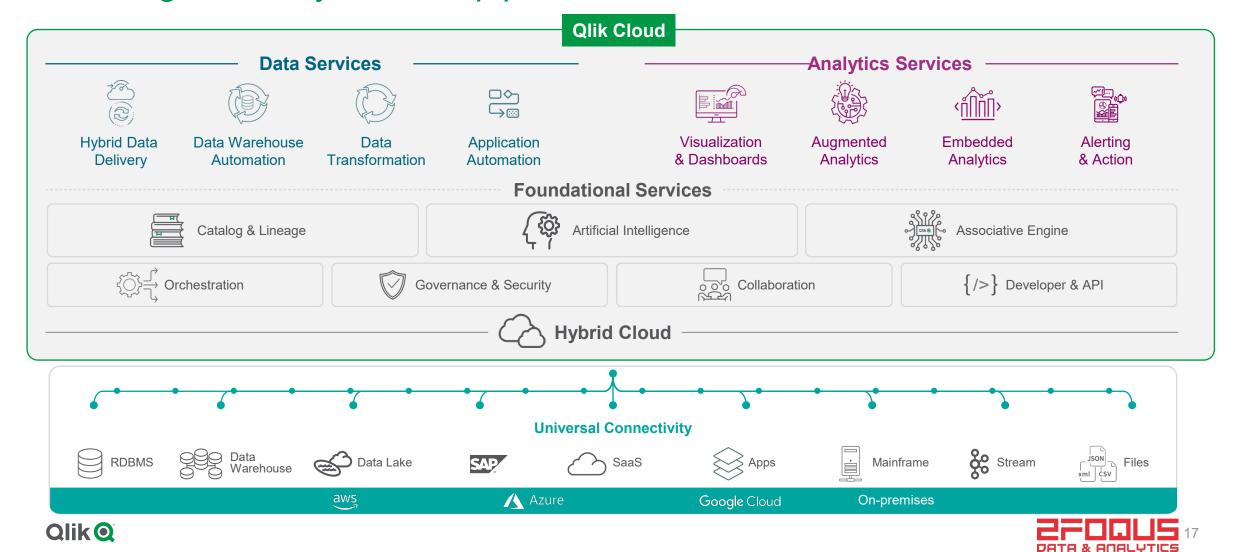

## **Qlik Active Intelligence Platform**

Creating the analytics data pipeline

# **Modern Analytics Data Pipeline**

How it works

#### **Cloud Data Services**

#### **Hybrid Data Delivery**

Automatically ingests, replicates and seamlessly move real-time data, whether on-premise or across private and vendor cloud services.

**AVAILABLE NOW** 

#### **Data Transformation**

Converts, consolidates and standardizes data from heterogeneous formats or structures before moving it into the required target.

**COMING SOON** 