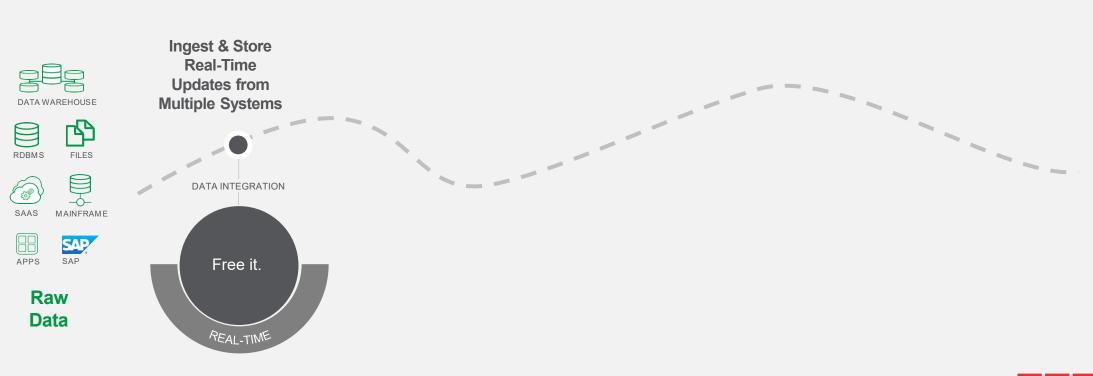

# **Modern Analytics Data Pipeline**

How it works

#### **Hybrid Data Delivery**

Automatically ingests, replicates and seamlessly move real-time data, whether on-premise or across private and vendor cloud services.

**AVAILABLE NOW** 