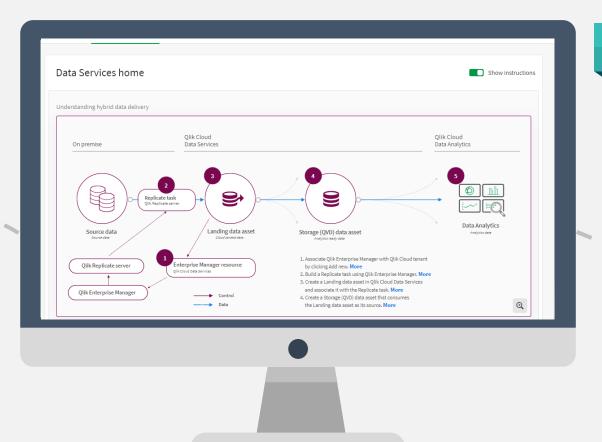

#### **Cloud Data Services**

#### **Hybrid Data Delivery**

Automatically ingests, replicates and seamlessly move real-time data, whether on-premise or across private and vendor cloud services.

**AVAILABLE NOW** 